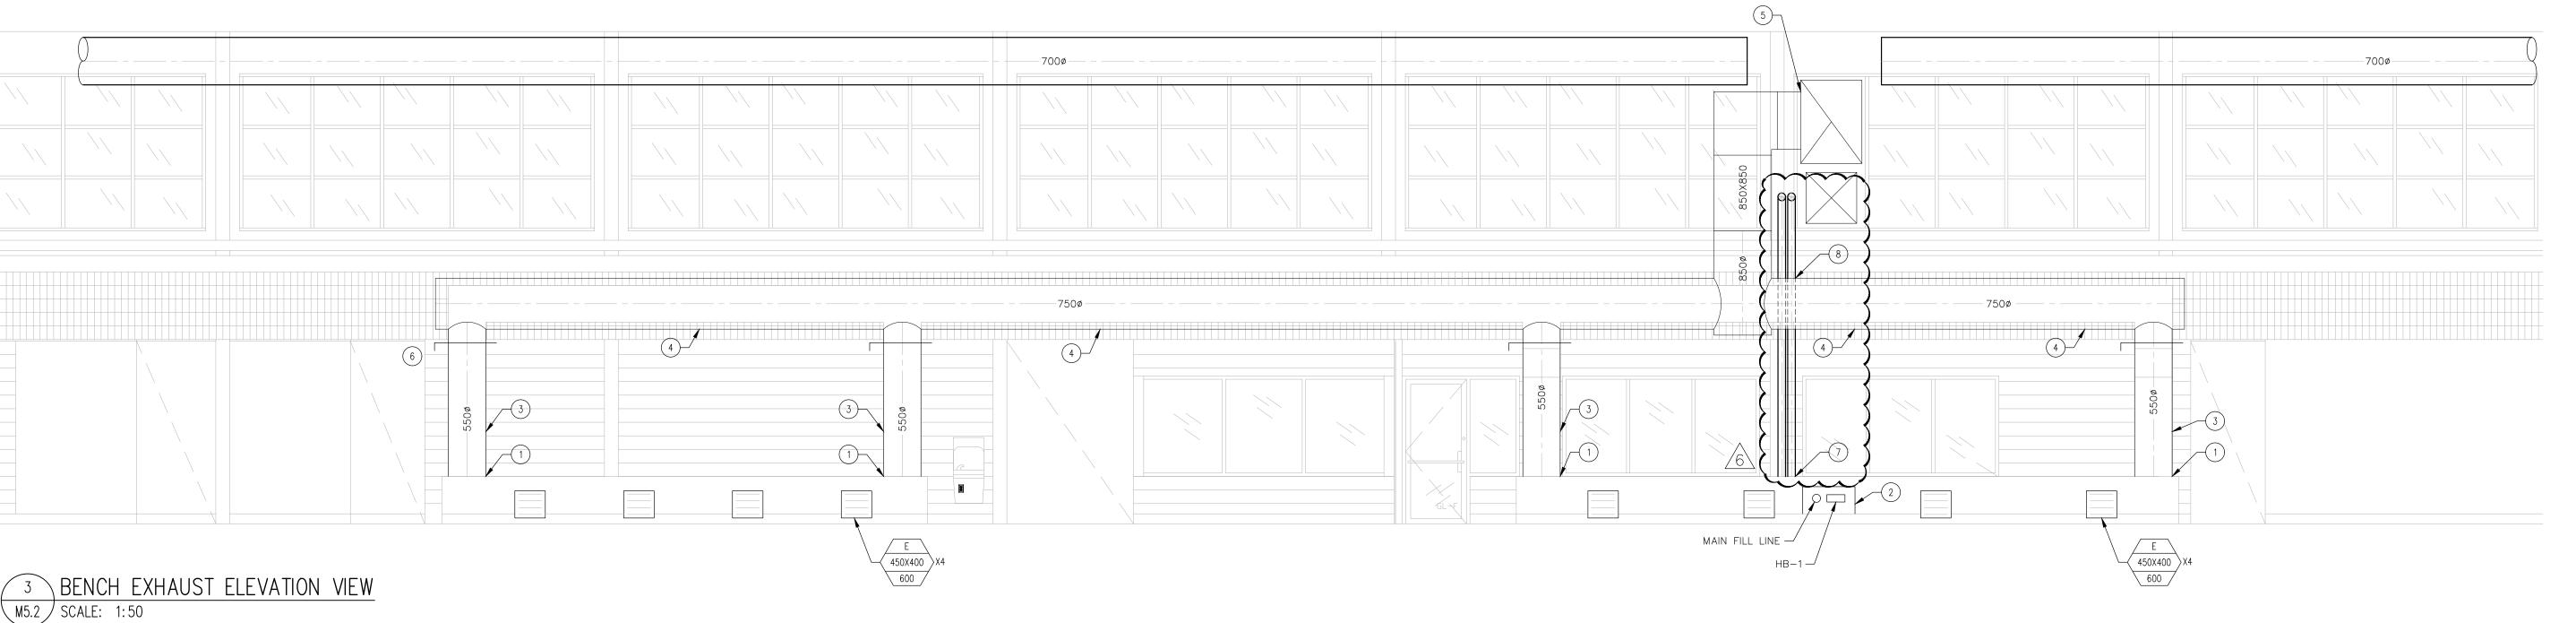

## DRAWINGS NOTES 3/M5.2:

L/S EACH (TYPICAL).

- 1 DUCT TO CONNECT TO EXHAUST AIR PLENUM WITHIN BENCH.
  MAKE CONNECTION COMPLETE WITH STEAL COLLAR FITTING.
  REFER TO ARCHITECTURAL FOR DETAILS.
- 2) RECESSED BOX FOR POOL FILL PLUMBING ACCESS. REFER TO ARCHITECTURAL FOR DETAILS.
- 3 ALL DUCTWORK AT LOW LEVEL TO BE 16 GAUGE STEEL. REFER TO ARCHITECTURAL FOR EXTENT OF PAINT COLOR.
- 4) SPIRAL EXHAUST AIR DUCTWORK. REFER TO ARCHITECTURAL FOR EXTENT OF PAINT COLOR.
- 5 CONNECT NEW EXHAUST AIR DUCTWORK TO EXISTING HRV EXHAUST AIR MAIN.

  6 INSTALL BALANCING DAMPER AT HIGH LEVEL SET TO 1200
- 7) 65MMØ HYDRONIC PIPING COMPLETE WITH WRAPPED THERMAL INSULATION TO RUN UP THROUGH BENCH FROM CRAWLSPACE BELOW AND UP ALONG WALL SIDE BY SIDE SOUTH OF GRIDLINE B, REFER TO ARCHITECTURAL FOR ADDITIONAL DETAILS. PIPE TO RISE TO HIGH LEVEL AND OFFSET TO CONNECT TO HEATING COIL HC-17 AS SHOWN ON MECHANICAL DRAWING M6.1.
- 8 COORDINATE INSTALLATION OF EXHAUST AIR DUCT WITH HYDRONIC PIPING FROM BELOW TO ALLOW TO PASS BETWEEN WALL AND DUCT. SIZE WALL HANGERS APPROPRIATELY TO SUPPORT DUCT PUSHED AWAY FROM WALL. REFER TO ARCHITECTURAL FOR ADDITIONAL DETAILS.