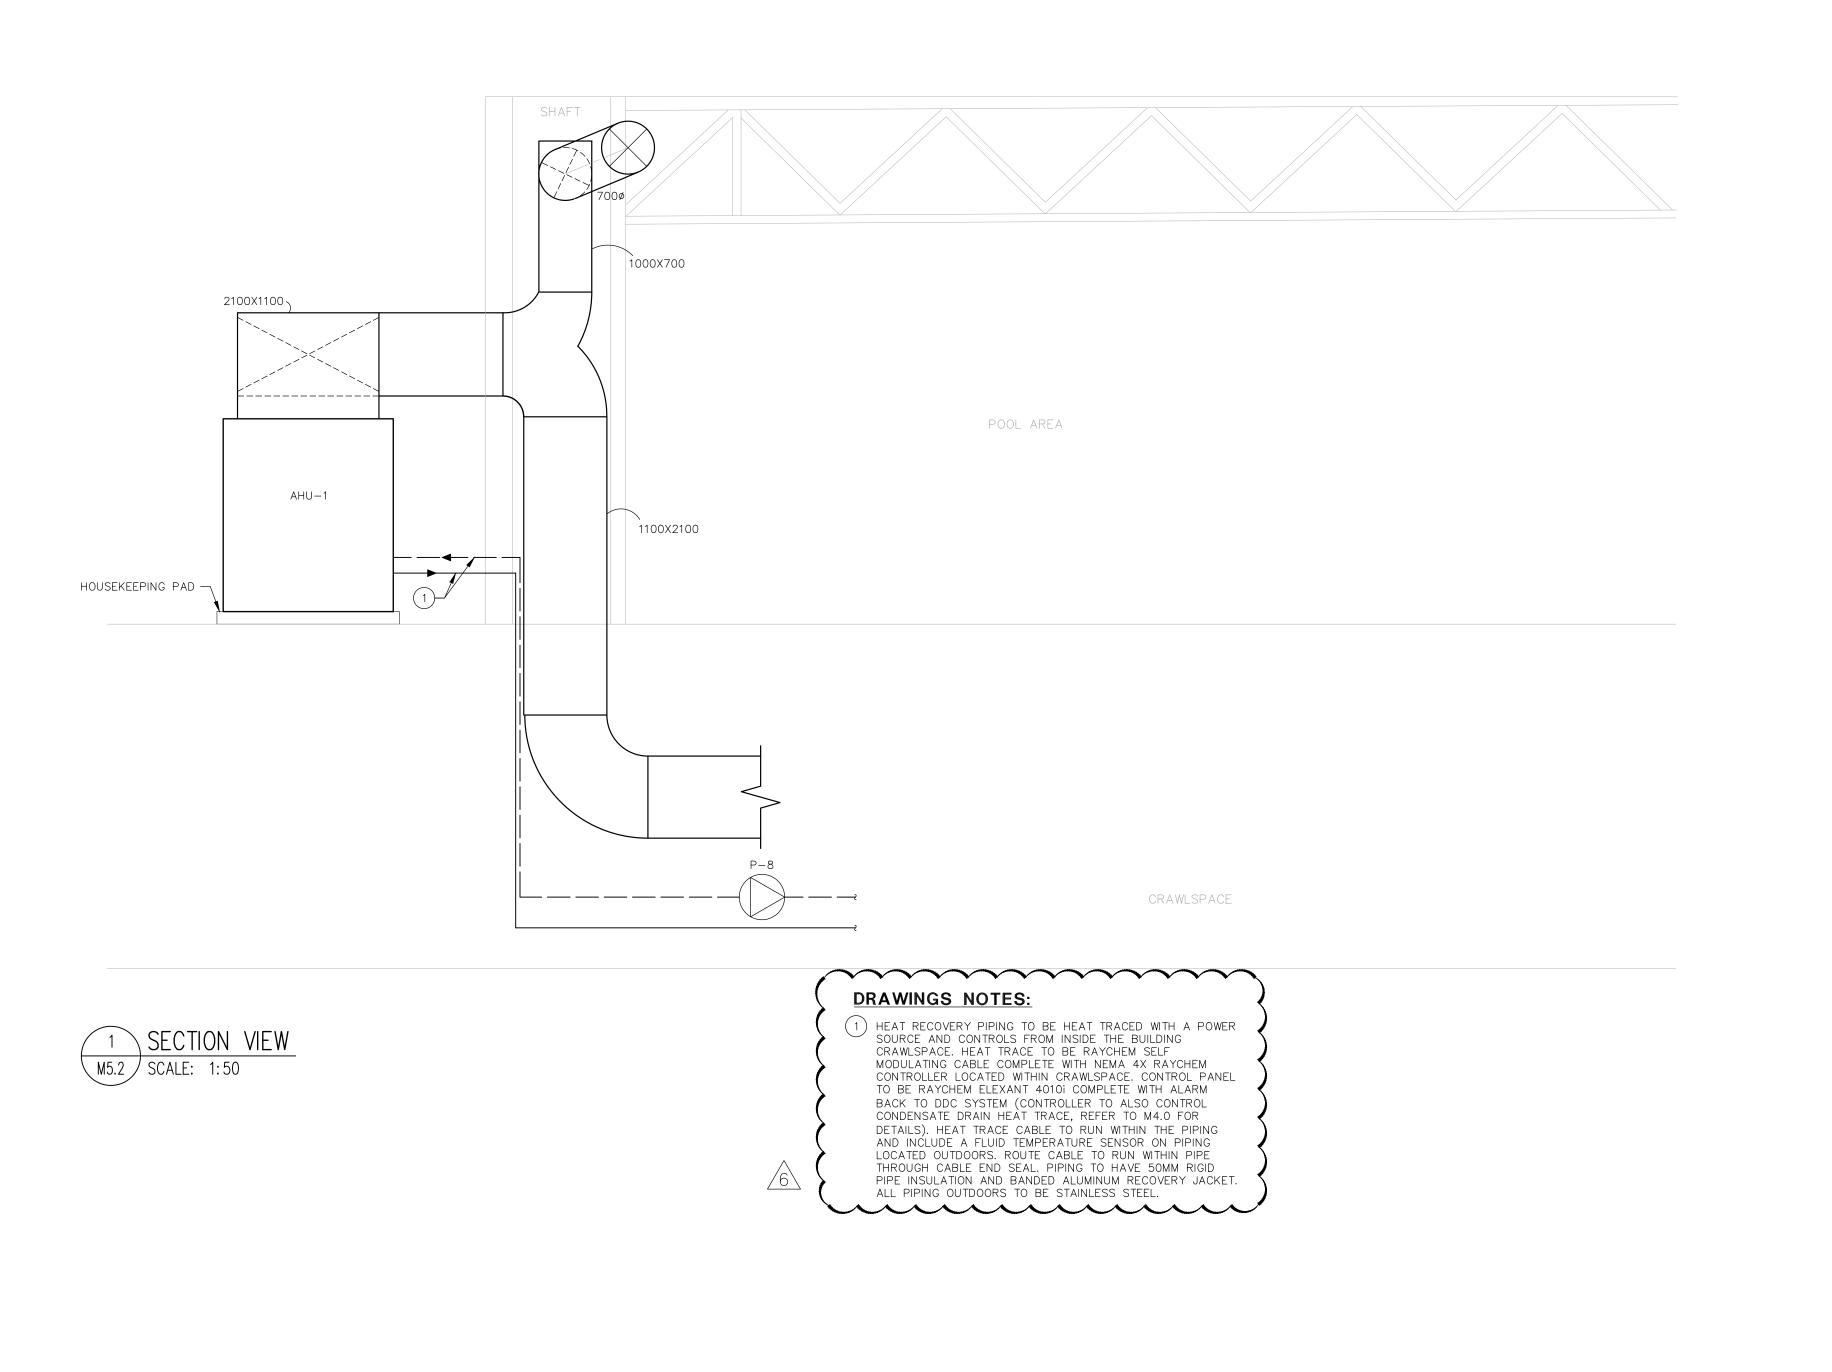

2 SECTION VIEW
M5.2 SCALE: 1:50

## DRAWINGS NOTES 3/M5.2:

L/S EACH (TYPICAL).

- 1 DUCT TO CONNECT TO EXHAUST AIR PLENUM WITHIN BENCH.
  MAKE CONNECTION COMPLETE WITH STEAL COLLAR FITTING.
  REFER TO ARCHITECTURAL FOR DETAILS.
- 2) RECESSED BOX FOR POOL FILL PLUMBING ACCESS. REFER TO ARCHITECTURAL FOR DETAILS.
- 3 ALL DUCTWORK AT LOW LEVEL TO BE 16 GAUGE STEEL. REFER TO ARCHITECTURAL FOR EXTENT OF PAINT COLOR.
- 4) SPIRAL EXHAUST AIR DUCTWORK. REFER TO ARCHITECTURAL FOR EXTENT OF PAINT COLOR.
- 5 CONNECT NEW EXHAUST AIR DUCTWORK TO EXISTING HRV EXHAUST AIR MAIN.

  6 INSTALL BALANCING DAMPER AT HIGH LEVEL SET TO 1200
- 7) 65MMØ HYDRONIC PIPING COMPLETE WITH WRAPPED THERMAL INSULATION TO RUN UP THROUGH BENCH FROM CRAWLSPACE BELOW AND UP ALONG WALL SIDE BY SIDE SOUTH OF GRIDLINE B, REFER TO ARCHITECTURAL FOR ADDITIONAL DETAILS. PIPE TO RISE TO HIGH LEVEL AND OFFSET TO CONNECT TO HEATING COIL HC-17 AS SHOWN ON MECHANICAL DRAWING M6.1.
- 8 COORDINATE INSTALLATION OF EXHAUST AIR DUCT WITH HYDRONIC PIPING FROM BELOW TO ALLOW TO PASS BETWEEN WALL AND DUCT. SIZE WALL HANGERS APPROPRIATELY TO SUPPORT DUCT PUSHED AWAY FROM WALL. REFER TO ARCHITECTURAL FOR ADDITIONAL DETAILS.