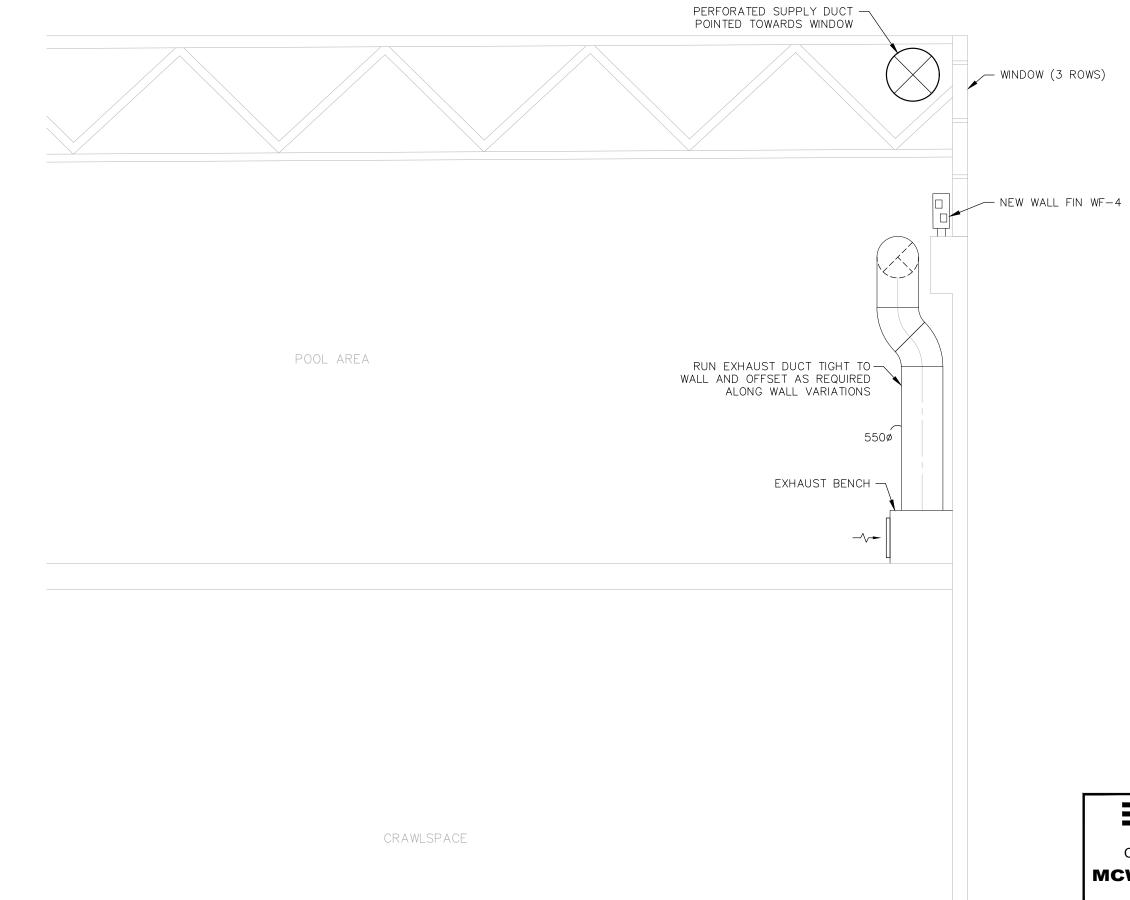

## DRAWINGS NOTES 3/M5.2:

L/S EACH (TYPICAL).

- 1 DUCT TO CONNECT TO EXHAUST AIR PLENUM WITHIN BENCH.
  MAKE CONNECTION COMPLETE WITH STEAL COLLAR FITTING.
  REFER TO ARCHITECTURAL FOR DETAILS.
- 2) RECESSED BOX FOR POOL FILL PLUMBING ACCESS. REFER TO ARCHITECTURAL FOR DETAILS.
- 3 ALL DUCTWORK AT LOW LEVEL TO BE 16 GAUGE STEEL. REFER TO ARCHITECTURAL FOR EXTENT OF PAINT COLOR.
- 4) SPIRAL EXHAUST AIR DUCTWORK. REFER TO ARCHITECTURAL FOR EXTENT OF PAINT COLOR.
- 5 CONNECT NEW EXHAUST AIR DUCTWORK TO EXISTING HRV EXHAUST AIR MAIN.

  6 INSTALL BALANCING DAMPER AT HIGH LEVEL SET TO 1200
- 7) 65MMØ HYDRONIC PIPING COMPLETE WITH WRAPPED THERMAL INSULATION TO RUN UP THROUGH BENCH FROM CRAWLSPACE BELOW AND UP ALONG WALL SIDE BY SIDE SOUTH OF GRIDLINE B, REFER TO ARCHITECTURAL FOR ADDITIONAL DETAILS. PIPE TO RISE TO HIGH LEVEL AND OFFSET TO CONNECT TO HEATING COIL HC-17 AS SHOWN ON MECHANICAL DRAWING M6.1.
- 8 COORDINATE INSTALLATION OF EXHAUST AIR DUCT WITH HYDRONIC PIPING FROM BELOW TO ALLOW TO PASS BETWEEN WALL AND DUCT. SIZE WALL HANGERS APPROPRIATELY TO SUPPORT DUCT PUSHED AWAY FROM WALL. REFER TO ARCHITECTURAL FOR ADDITIONAL DETAILS.